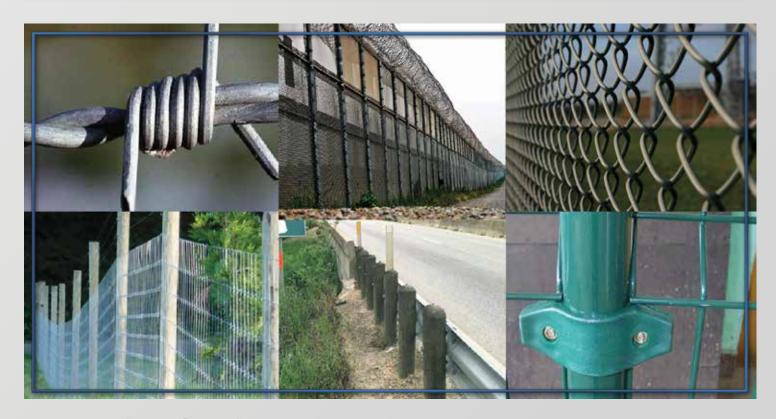

# Fencing

Fencing is used for sports fields, river banks, construction, residence & safety.

- Welded wire mesh
- Stainless steel wire mesh
- Crimped wire mesh
- Chain link fence
- Steel gabions & diamond wire mesh
- Welded mesh panels
- Razor & barbered wire
- Expanded metal
- Steel grating
- Road side metal safety barrier for roads, motorways & highways