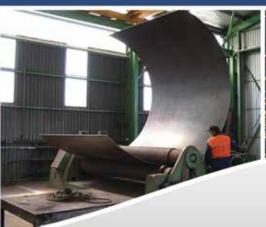

AFEI is a well-equipped manufacturing set-up with all necessary cutting / sheering, forming, welding, machining, handling and surface treatment facilities.

Bending & rolling machine up to 3-meter wide & 75-millimeter thicker in cold condition.