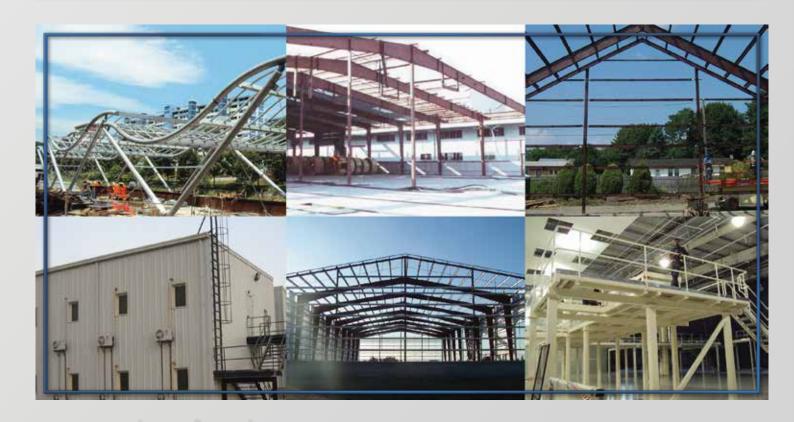

## Pre-Engineering Steel Structure

AFEI is well equipped having vast experience in design and fabrication of various pre-engineering steel structures.

We are specialists in the following steel buildings:

- Warehouse
- Steel structures & piping supports
- Steel sheds
- Stairs & hand rails
- Overhead cranes
- Steel platform